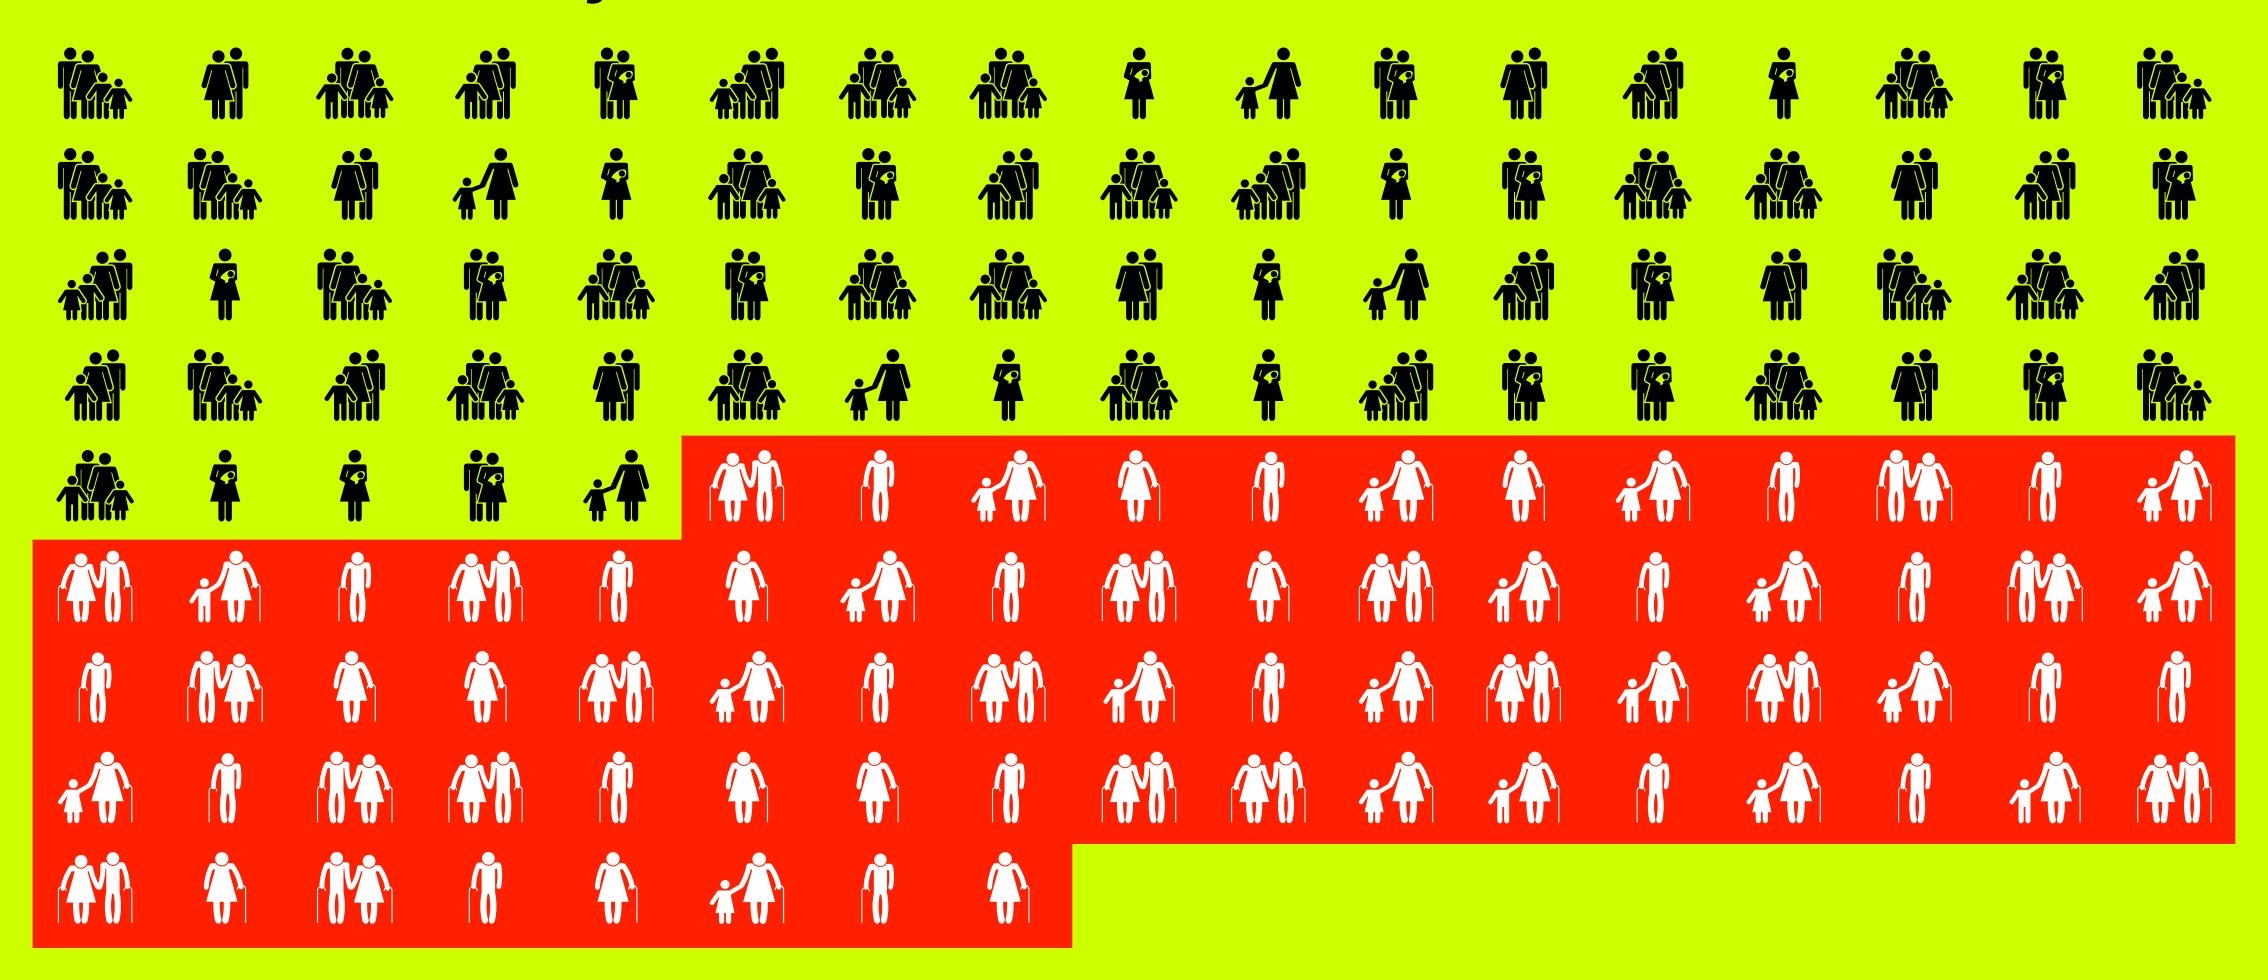

## Weekly, MadCAAP distributes food to 144 families.

In 2024, 44% of our recipients were over the age of sixty.