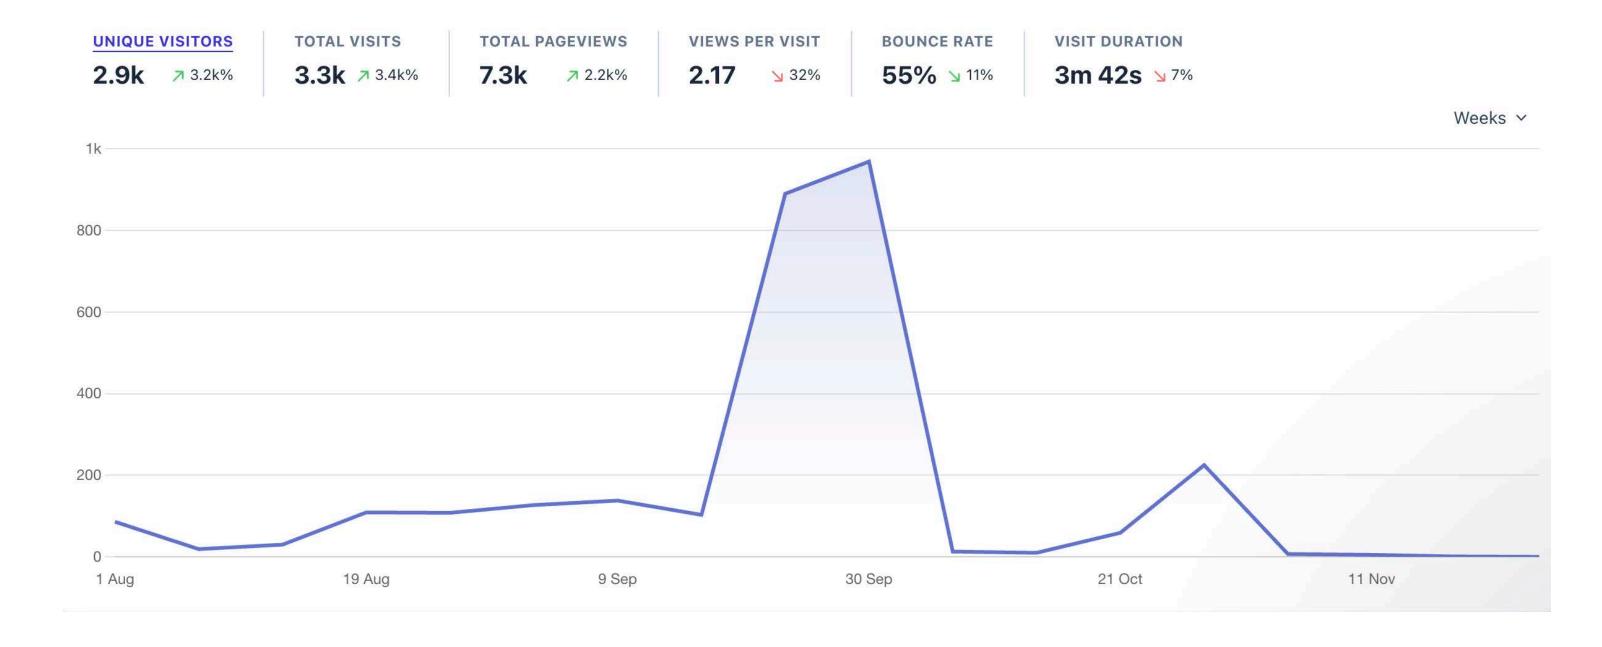

#### **Engagement**

www.madcaap.org

August 1, 2024 – October 31, 2024

Site sessions 2,280 ↑ 39%

Unique visitors 1,573 ↑ 42%

#### Sessions over time