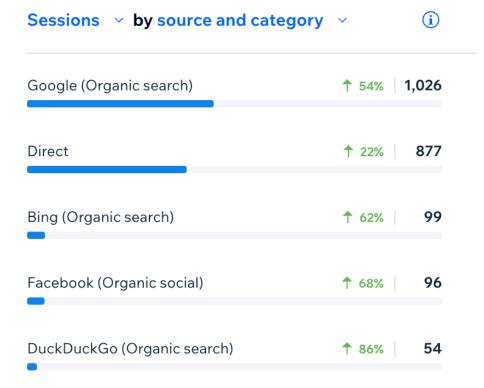

#### **Engagement**

www.madcaap.org

August 1, 2024 – October 31, 2024

Site sessions 2,280 ↑ 39%

Unique visitors 1,573 ↑ 42%