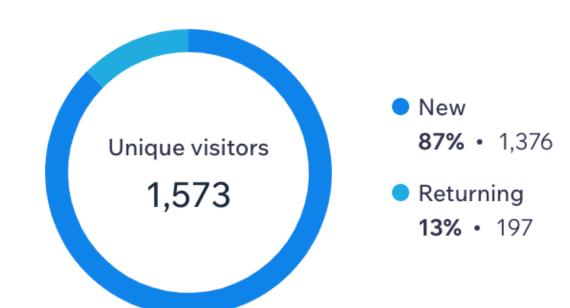

#### **Engagement**

www.madcaap.org

August 1, 2024 – October 31, 2024

Site sessions 2,280 ↑ 39%

Unique visitors 1,573 ↑ 42%

#### New vs returning visitors