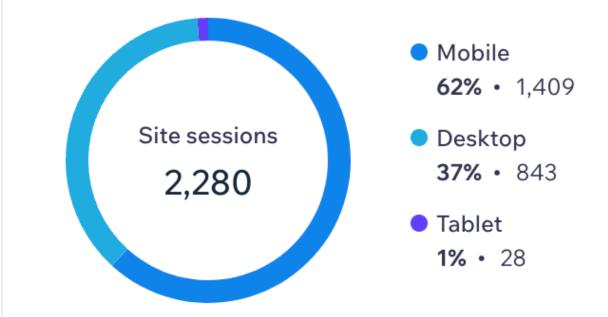

#### **Engagement**

www.madcaap.org

August 1, 2024 – October 31, 2024

Site sessions 2,280 ↑ 39%

Unique visitors 1,573 ↑ 42%

#### Sessions by device