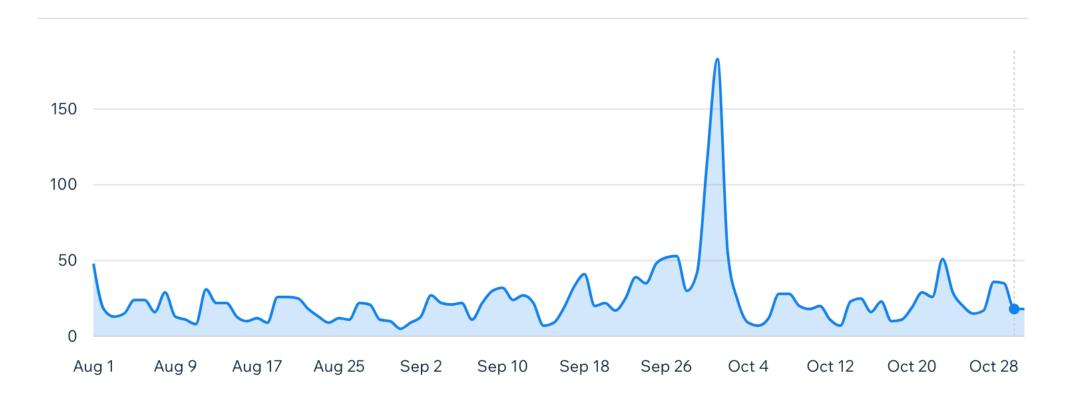

Male         | 2.8  |
| <b>65</b> +  | %    |
| Female       | 11.5 |
|              |      |

| August 1, 2024 – October 31, 20 | 24 | 2024 | 31. | <b>October</b> | 2024 - | August 1. |
|---------------------------------|----|------|-----|----------------|--------|-----------|
|---------------------------------|----|------|-----|----------------|--------|-----------|

| Top Cities | %    |
|------------|------|
| Madison    | 39.4 |
| Jackson    | 11.4 |
| Ridgeland  | 7.6  |
| Canton     | 4.3  |
| Gluckstadt | 3.6  |
| Flowood    | 2.7  |
| Flora      | 2.7  |
| Brandon    | 1.8  |
| Clinton    | 1.5  |
| Pearl      | 1.1  |

#### **Engagement**









www.madcaap.org

August 1, 2024 – October 31, 2024

Site sessions 2,280 ↑ 39%

Unique visitors 1,573 ↑ 42%

#### Sessions over time





#### New vs returning visitors

#### Sessions by device







## **Ticket + Auction**

https://event.auctria.com

August 1, 2024 – October 31, 2024



| Top Sources            | Channels <u>Sources</u> Campaigns ∨ |
|------------------------|-------------------------------------|
| Source                 | Visitors                            |
| Ø Direct / None        | 1.5k                                |
| Facebook               | 905                                 |
|                        | 311                                 |
| app.auctria.com        | 33                                  |
|                        | 26                                  |
| M Gmail                | 25                                  |
| G Google               | 25