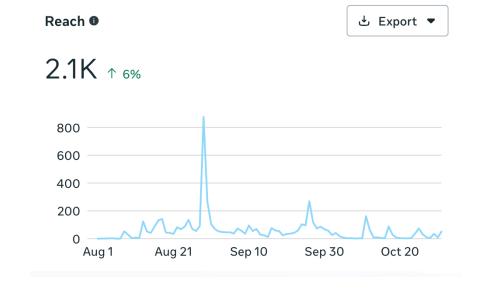

| 4.7  |
| <b>45-54</b> | %    |
| Female       | 23.3 |
| Male         | 3.4  |
| <b>55-64</b> | %    |
| Female       | 15.6 |
| Male         | 2.8  |
| <b>65</b> +  | %    |
| Female       | 11.5 |
|              |      |

| August 1, 2024 – October 31, 20 | 24 | 2024 | 31. | <b>October</b> | 2024 - | August 1. |
|---------------------------------|----|------|-----|----------------|--------|-----------|
|---------------------------------|----|------|-----|----------------|--------|-----------|

| Top Cities | %    |
|------------|------|
| Madison    | 39.4 |
| Jackson    | 11.4 |
| Ridgeland  | 7.6  |
| Canton     | 4.3  |
| Gluckstadt | 3.6  |
| Flowood    | 2.7  |
| Flora      | 2.7  |
| Brandon    | 1.8  |
| Clinton    | 1.5  |
| Pearl      | 1.1  |

#### **Engagement**









www.madcaap.org

August 1, 2024 – October 31, 2024

Site sessions 2,280 ↑ 39%

Unique visitors 1,573 ↑ 42%

#### Sessions over time





#### New vs returning visitors

#### Sessions by device







## **Ticket + Auction**

https://event.auctria.com

August 1, 2024 – October 31, 2024



| Top Sources            | Channels <u>Sources</u> Campaigns ∨ |
|------------------------|-------------------------------------|
| Source                 | Visitors                            |
| Ø Direct / None        | 1.5k                                |
| Facebook               | 905                                 |
|                        | 311                                 |
| app.auctria.com        | 33                                  |
|                        | 26