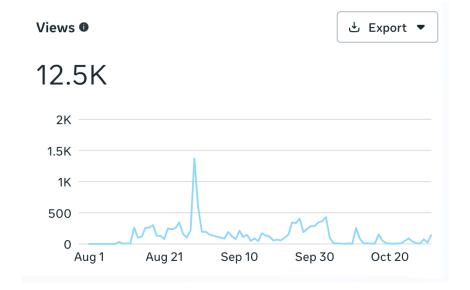

#### **Engagement**

www.madcaap.org

August 1, 2024 – October 31, 2024

Site sessions 2,280 ↑ 39%

Unique visitors 1,573 ↑ 42%

#### Sessions over time