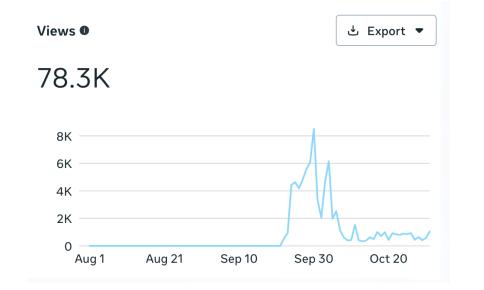

#### **Engagement**

www.madcaap.org

August 1, 2024 – October 31, 2024

Site sessions 2,280 ↑ 39%

Unique visitors 1,573 ↑ 42%

#### Sessions over time