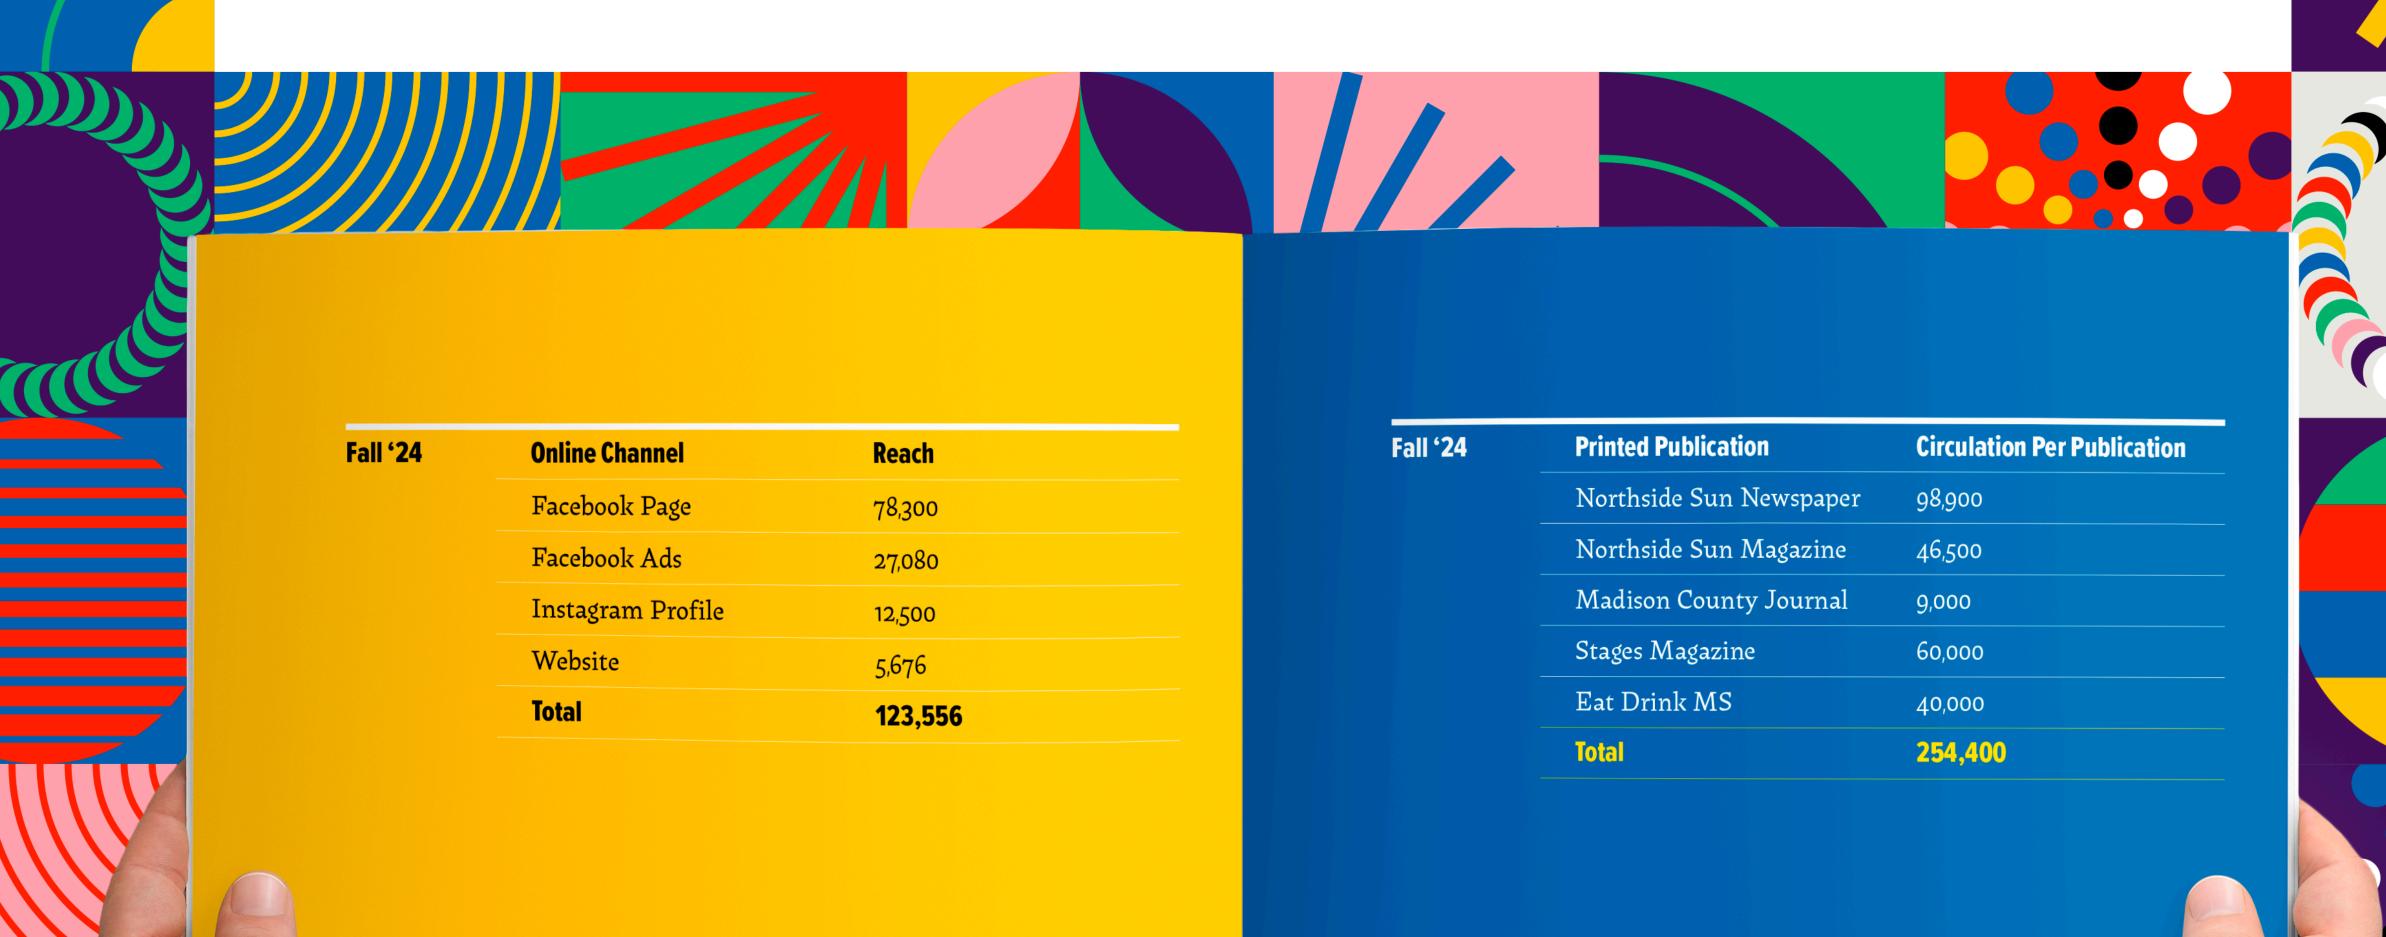

#### August 1, 2024 – October 31, 2024

| <b>Top Cities</b> | %    |
|-------------------|------|
| Madison           | 30.0 |
| Jackson           | 7.8  |
| Canton            | 6.4  |
| Gluckstadt        | 5.7  |
| Ridgeland         | 5.3  |
| Brandon           | 3.1  |
| Flowood           | 2.1  |
| Flora             | 1.4  |
| Pearl             | 1.3  |
| Clinton           | 1.0  |

| Top Cities | %    |
|------------|------|
| Madison    | 39.4 |
| Jackson    | 11.4 |
| Ridgeland  | 7.6  |
| Canton     | 4.3  |
| Gluckstadt | 3.6  |
| Flowood    | 2.7  |
| Flora      | 2.7  |
| Brandon    | 1.8  |
| Clinton    | 1.5  |
| Pearl      | 1.1  |