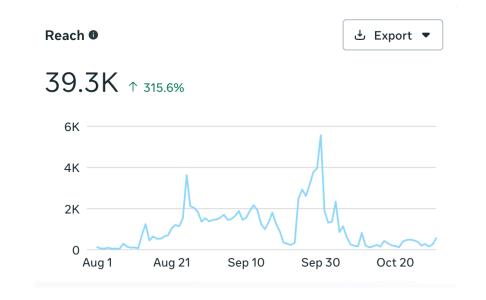

## Instagram

| Gender Breakdown* | %    |
|-------------------|------|
| Female            | 85.2 |
| Male              | 14.8 |

\*56.1% (369) of MadCAAP's Instagram audience is within the ages of 35–54.

| 35-44        | %    |
|--------------|------|
| Female       | 24.7 |
| Male         | 4.7  |
| <b>45-54</b> | %    |
| Female       | 23.3 |
| Male         | 3.4  |
| <b>55-64</b> | %    |
| Female       | 15.6 |
| Male         | 2.8  |
| <b>65</b> +  | %    |
| Female       | 11.5 |
|              |      |

| August 1, 2024 – October 31, 20 | 24 | 2024 | 31. | <b>October</b> | 2024 - | August 1. |
|---------------------------------|----|------|-----|----------------|--------|-----------|
|---------------------------------|----|------|-----|----------------|--------|-----------|

| Top Cities | %    |
|------------|------|
| Madison    | 39.4 |
| Jackson    | 11.4 |
| Ridgeland  | 7.6  |
| Canton     | 4.3  |
| Gluckstadt | 3.6  |
| Flowood    | 2.7  |
| Flora      | 2.7  |
| Brandon    | 1.8  |
| Clinton    | 1.5  |
| Pearl      | 1.1  |